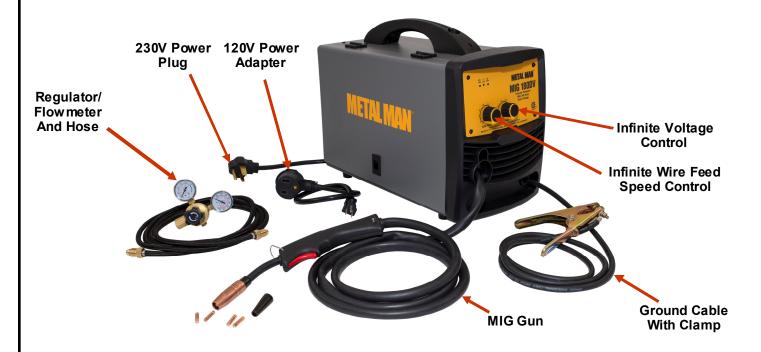

## **DESCRIPTION**

The Metal Man MIG 180DVT is a Dual Voltage, portable DC wire feed welder capable of welding with solid wire (with shielding gas) or flux core wire. This unit is capable of welding 5/16" steel in a single pass when operating on 230V power. Use the included 120V adapter cord to run this unit off 120V AC power with a single pass capacity of 3/16". It uses leading edge Inverter Technology to provide high quality welds that are crisp, clean, and consistent with plenty of power and will impress the most experienced of welders. It features infinite wire feed speed control and voltage control giving you total control to tune in the arc you want. The MIG 180DVT also features a cooling fan and thermal overload protection to help protect your investment. The Inverter Technology is evident from the moment you take this unit out of the box. One of the many advantages of inverter technology is creating more welding power from a smaller transformer. A smaller transformer means lower overall weight. The Metal Man MIG 180DVT is perfect for use when welding materials from 24 gauge to 5/16" and is ideal for the home hobbyist, auto repair, farm and ranch and light industrial applications.